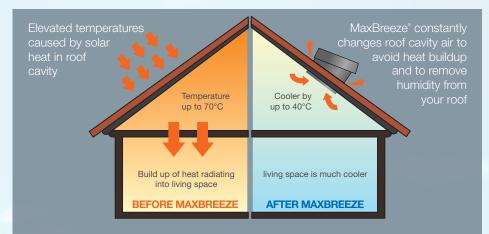

# Introducing MAXBREEZE®

The latest in home ventilation technology, MaxBreeze® uses FREE energy from the sun, quietly drawing hot air from your roof cavity and helping keep your home cool in the warmer months.

## Works all day and even at night\*

Unlike older style roof fans which only work when the wind blows, MaxBreeze® works all day long, even on still and cloudy days.