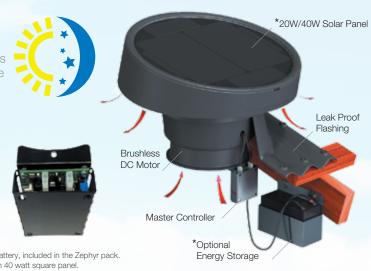

#### **Smart Operation**

The new innovative Master Controller by SolarBright regulates the function of the system and will only make it work when it is needed.

\*Night operation requires charged battery, included in the Zephyr pack. Battery option for Zephyr model with 40 watt square panel. 20 watt models supplied with round panel, 40 watt with square panels.