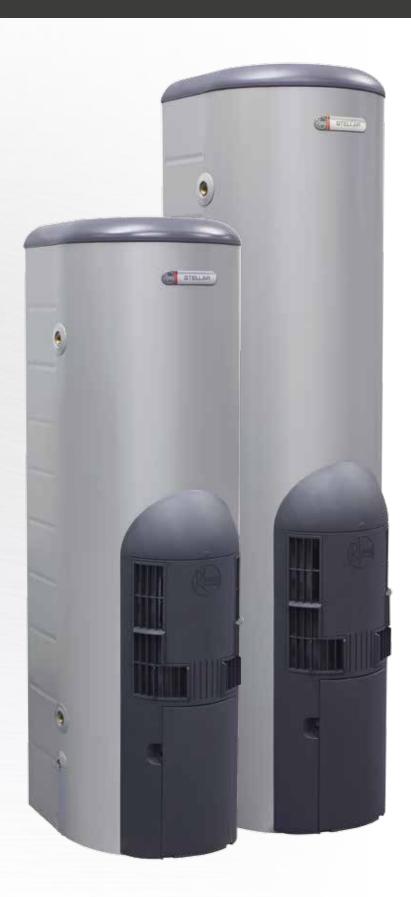

# RHEEM STELLAR® 330 & 360

- **5 Star energy efficiency** uses less gas than 3 or 4 Star water heaters
- Advanced technology the Stellar Superflue® increases efficiency and performance, reducing energy consumption to save you money
- Mains pressure to service multiple hot water demands at once
- 200L/hour hot water recovery<sup>4</sup> more than you will likely need!
- 10 Year cylinder warranty<sup>1</sup>
- 330 or 360L first hour capacity<sup>2</sup>
- Australian made

#### RHEEM STELLAR® IS SIMPLY THE BEST IN HOT WATER

Rheem Stellar® is synonymous with the best in gas hot water, providing superior energy efficiency and hot water recovery.

More than ever, Rheem Stellar® offers you the very best combination of performance, durability and features all backed by our 10 year cylinder

Whatever the size of your family, Rheem Stellar® has a model that's right for you. Enjoy superior durability, efficiency and performance, along with the peace of mind that comes with our experience and reputation as Australia's favourite hot water system.