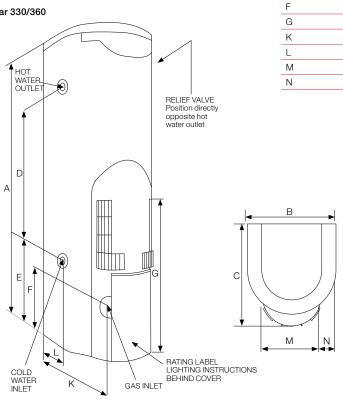

# STELLA

**SPECIFICATIONS** 

AGA Star Rating Index

Moderate Climate

Cool Climate

Warranty (Cylinder)1

Storage Capacity

First Hour Capacity<sup>2</sup>

Recovery Rate at 45°C Rise

**Hourly Gas Consumption** 

Expansion Control Valve Setting

Max. Water Supply Pressure

Approx. Weight Empty

Approx. Weight Full

Relief Valve Setting

Without ECV

Water Connection LHS

With ECV<sup>3</sup>

Gas Connection Installation Type

B (Width) Approx.

C (Depth) Approx.

Dimensions A (Height)

Ε

Gas Type

Natural Gas

Suitable for Number of People

#### Rheem Australia Pty Ltd.

1 Alan Street, Rydalmere, New South Wales 2116, Australia PO Box 7508, Silverwater, New South Wales 2128, Australia

850330NO

5 Stars

2-5

2-4

10 Years

130

200

330

42

70

200

1400

1200

1120

960

**Rp** 3/4

Rp 1/2

External Only

1600

485

558

988

328

298

770

520

252

299

93

Litres

Litres/Hr

Litres

MJ/Hr

kg

kg

kPa

kPa

kPa

kPa

mm

mm

mm mm

mm

mm

mm

mm

mm

mm

mm

Natural Gas

850360N0

5 Stars

3-6

3-5

10 Years

160

200

360

42

80

240

1400

1200

1120

960

Rp 3/4

Rp 1/2

External Only

1900

485

558

1213

409

298

770

520

252

299

93